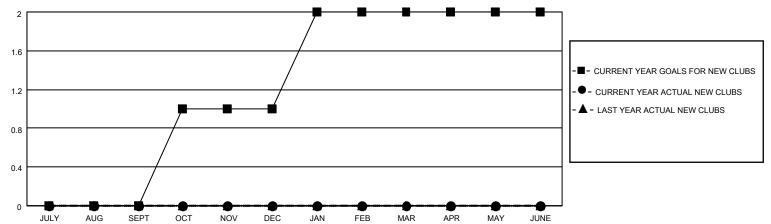

## GOALS AND ACTUAL NEW CLUBS CUMULATIVE

| <b>-</b> | MEMBER | GROWTH | NET | GOAL |
|----------|--------|--------|-----|------|
|          |        |        |     |      |

- MEMBER GROWTH ACTUAL

▲ - LAST YEAR MEMBERSHIP ACTUAL